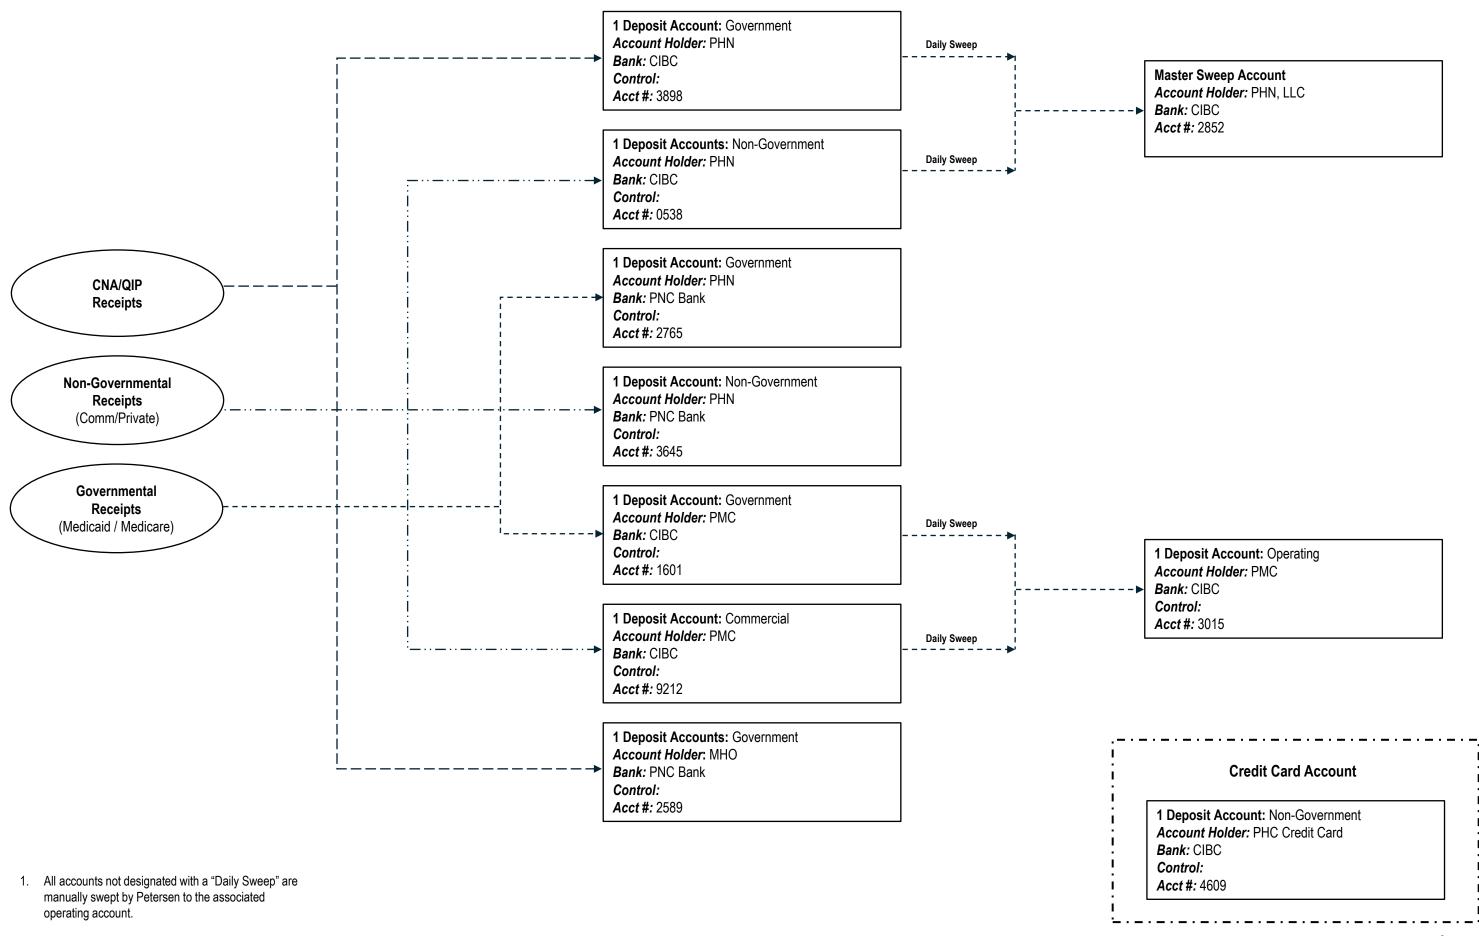

## Schedule 1

**Cash Flow Schematic** 

## **Xcaliber**

## Other<sup>1</sup>

All accounts not designated with a "Daily Sweep" are manually swept by Petersen to the associated operating account.