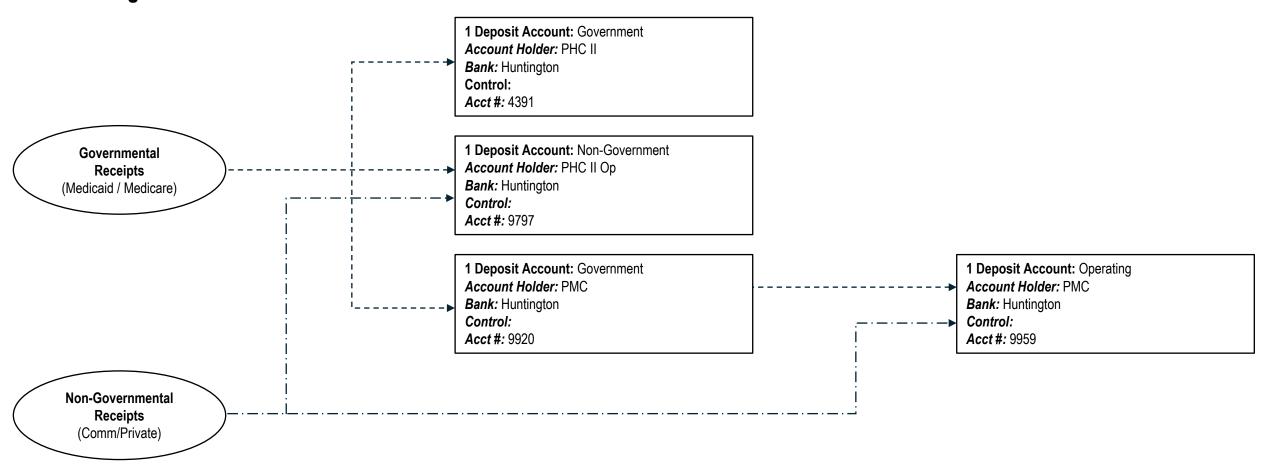

## Schedule 1

**Cash Flow Schematic** 

## Other Continued<sup>1</sup>

# Other Continued<sup>1</sup>

All accounts not designated with a "Daily Sweep" are manually swept by Petersen to the associated operating account.